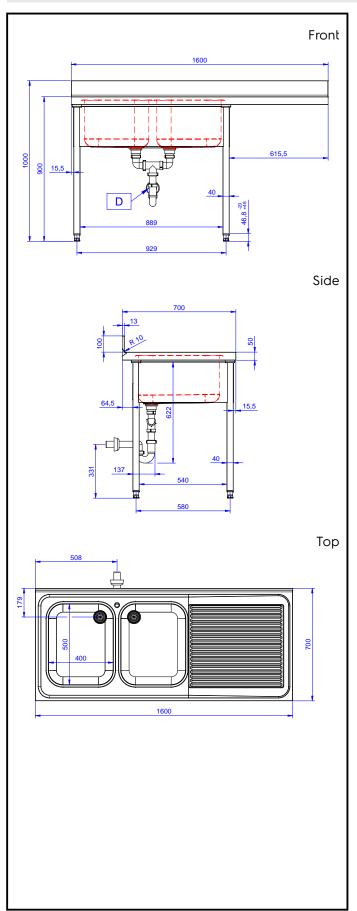

## **Key Information:**

External dimensions, Width:

133195 (NDBD1617R)1600 mmExternal dimensions, Depth:700 mmExternal dimensions, Height:1000 mmUpstand Dimensions, Height:100 mmUpstand Dimensions, Depth:13 mmUpstand Dimensions, Radius:R=14

Bowls number 2

Bowl dimensions 400X500XH250

Worktop thickness: 0 mm Net weight: 51 kg